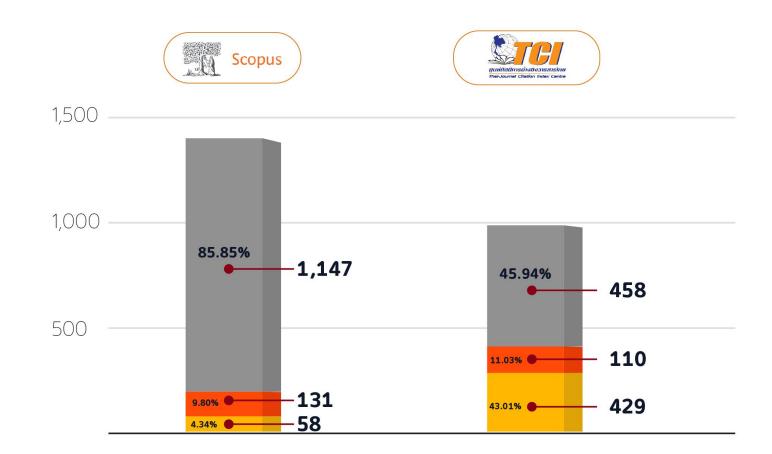

### ย้อนหลัง 3 ปี (ปีการศึกษา 2562 - 2564)

D ผลงานตีพิมพ์ของอาจารย์และบุคลากร 🛑 ผลงานตีพิมพ์ของนิสิตปริญญาเอก 🛑 ผลงานตีพิมพ์ของนิสิตปริญญาโท