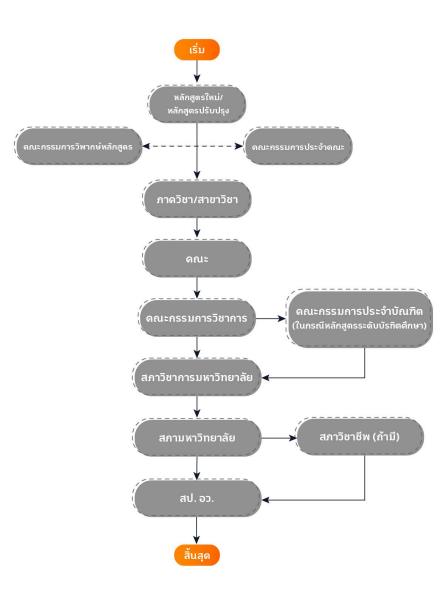

# **บัณฑิตวิทยาลัย** มหาวิทยาลัยนเรศวร

Graduate School, Naresuan University



## ผู้บริหาร







รศ. ดร.พงศ์พันธ์ กิจสนาโยธิน รองคณบดีฝ่ายบริหาร



**รศ**. **ดร.อนามัย นาอุดม** รองคณบดีฝ่ายวิชาการ



**ผศ**. **ดร.อุษา พัดเกตุ** รองคณบดีฝ่ายพัฒนานิสิต



**ผศ**. **ดร.สุภาพร ล้ำเลิศธน** รองคณบดีฝ่ายวิจัย



**พัชรี ท้วมใจดี** หัวหน้าสำนักงานเลขานุการฯ

## VISION

# ขับเดลื่อนงานวิจัยและนวัตกรรม สู่มาตรฐานสากลด้วยพลังบัณฑิตศึกษา

## **7 key Strategies**



## บุคลากร (38 คน)



## งบประมาณ



## งบประมาณ

#### งบประมาณรายรับ พ.ศ. 2565 จำแนกตามแหล่งเงิน



## งบประมาณ

#### ประมาณการงบประมาณรายจ่าย พ.ศ. 2565





### จำนวนหลักสูตรระดับบัณฑิตศึกษา ปีการศึกษา 2564



## การกำกับมาตรฐานหลักสูตร









#### ผลงานทางวิชาการของคณาจารย์

#### ระบบฐานข้อมูลผลงานทางวิชาการ สำหรับดณาจารย์ภายในมหาวิทยาลัย

|                                                | รายชื่อคณาจารย์บัณฑิตคึกษา