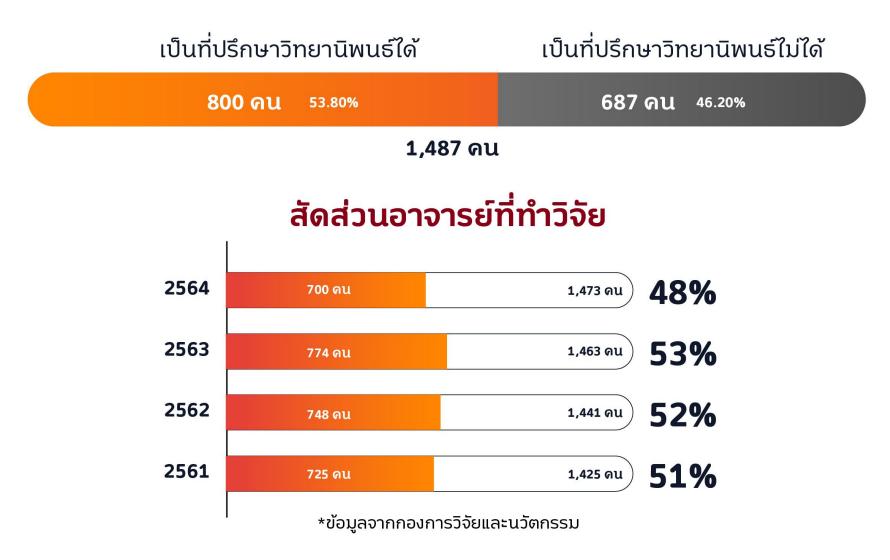

|        |
|                               | สูตรวิทยาศาสตรมหา                |                                                                                         |        |
| 2330132060 หลัก<br>1103 ภาควิ | สูตรวิทยาศาสตรมหา<br>วิชาชีวเคมี | บัณฑิต สาขาวิชากายวิภาคศาสตร์ (แผน n แบบ                                                |        |

#### หลักสูตรระยะสั้น





#### จำนวนนิสิตรับเข้าศึกษา ย้อนหลัง 3 ปี (ปีการศึกษา 2562 – 2564)



## นิสิต







### นักวิจัยหลังปริญญาเอก (Postdoc)



#### 🦰 แหล่งทุน

- NRCT
- ARDA
- PERCH
- IRN
- Department of Energy/PTTG
- สวรส.
- ทุนส่วนตัว

#### เงินเดือน

25,000-35,000 บาท

#### KPI

Publications, Patent/Petit patent, No. of industrial linkage, No. of research grant and funding



## ข้อมูลอาจารย์ที่มีดุณสมบัติเป็นที่ปรึกษาวิทยานิพนธ์ได้



## อาจารย์

## ข้อมูลอาจารย์ที่มีดุณสมบัติเป็นที่ปรึกษาวิทยานิพนธ์ได้

แยกตามกลุ่มสาขา







### ย้อนหลัง 3 ปี (ปีการศึกษา 2562 - 2564)



D ผลงานตีพิมพ์ของอาจารย์และบุคลากร 🛑 ผลงานตีพิมพ์ของนิสิตปริญญาเอก 🛑 ผลงานตีพิมพ์ของนิสิตปริญญาโท

## **ข้อมูลการตีพิมพ์นิสิต** ย้อนหลัง 3 ปี (ปีการศึกษา 2562 - 2564)



🕨 ผลงานตีพิมพ์ของนิสิตปริญญาเอก 🛑 ผลงานตีพิมพ์ของนิสิตปริญญาโท

## เงินงบประมาณจากแหล่งทุนภายในและแหล่งทุนภายนอก ระหว่างปีงบประมาณ 2562-2564



#### - แหล่งทุนภายใน–

- ทุนสนับสนุนการเผยแพร่และการนำเสนอผลงานวิทยานิพนธ์ใน การประชุมวิชาการระดับนานาชาติ สำหรับนิสิตบัณฑิตศึกษา
- ทุนสนับสนุนการทำวิทยานิพนธ์จากงบประมาณแผ่นดิน และรายได้

#### – แหล่งทุนภายนอก

- ทุนสนับสนุนวิจัยแก่นักศึกษาระดับอุดมศึกษา ด้านอนุรักษ์พลังงาน และด้านพลังงานทดแทน (สนพ.)
- ทุนสนับสนุนการศึกษาระดับบัณฑิตศึกษา โคร