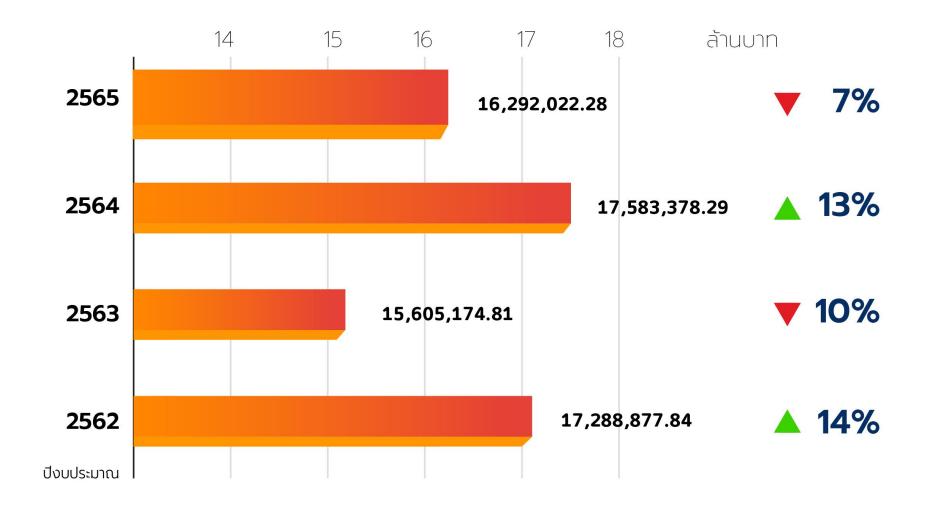

# **บัณฑิตวิทยาลัย** มหาวิทยาลัยนเรศวร

Graduate School, Naresuan University



## ผู้บริหาร







รศ. ดร.พงศ์พันธ์ กิจสนาโยธิน รองคณบดีฝ่ายบริหาร



**รศ**. **ดร.อนามัย นาอุดม** รองคณบดีฝ่ายวิชาการ



**ผศ**. **ดร.อุษา พัดเกตุ** รองคณบดีฝ่ายพัฒนานิสิต



**ผศ**. **ดร.สุภาพร ล้ำเลิศธน** รองคณบดีฝ่ายวิจัย



**พัชรี ท้วมใจดี** หัวหน้าสำนักงานเลขานุการฯ

## VISION

# ขับเดลื่อนงานวิจัยและนวัตกรรม สู่มาตรฐานสากลด้วยพลังบัณฑิตศึกษา

## **7 key Strategies**



## บุคลากร (38 คน)



## งบประมาณ



## งบประมาณ

#### งบประมาณรายรับ พ.ศ. 2565 จำแนกตามแหล่งเงิน



## งบประมาณ

#### ประมาณการงบประมาณรายจ่าย พ.ศ. 2565





### จำนวนหลักสูตรระดับบัณฑิตศึกษา ปีการศึกษา 2564



## การกำกับมาตรฐานหลักสูตร









#### ผลงานทางวิชาการของคณาจารย์

#### ระบบฐานข้อมูลผลงานทางวิชาการ สำหรับดณาจารย์ภายในมหาวิทยาลัย

|                                                | รายชื่อคณาจารย์บัณฑิตคึกษา