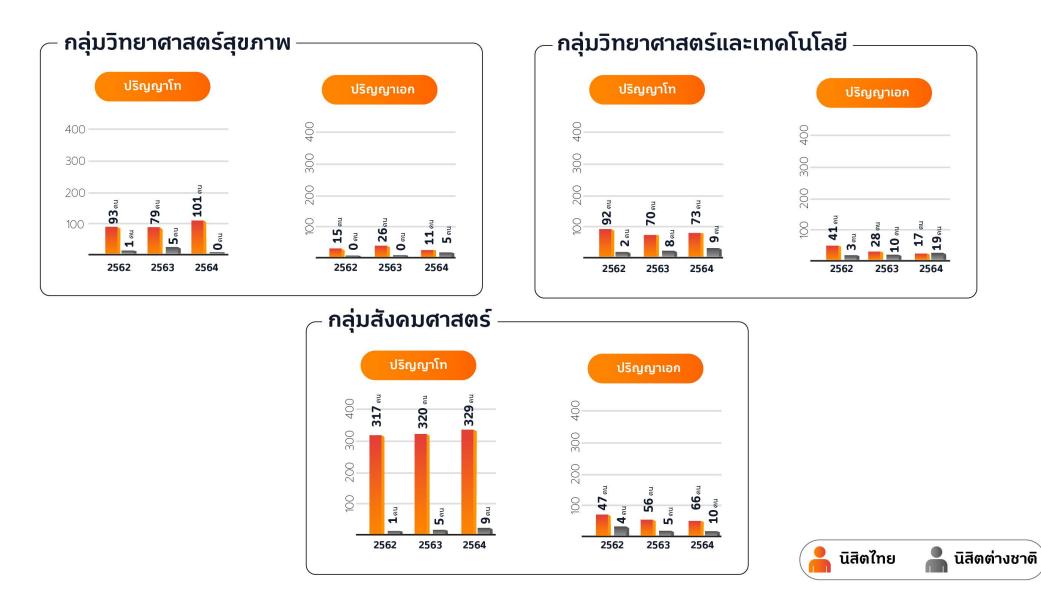

|        |
| 2330132060 หลัก               | สูตรวิทยาศาสตรมหา                | เกิด สาขาวิชากายวิภาคศาสตร์ (แบบ 11) หลักสู<br>บัณฑิต สาขาวิชากายวิภาคศาสตร์ (แผน n แบบ |        |
| 2330132060 หลัก               | สูตรวิทยาศาสตรมหา                |                                                                                         |        |
|                               | สูตรวิทยาศาสตรมหา                |                                                                                         |        |
| 2330132060 หลัก<br>1103 ภาควิ | สูตรวิทยาศาสตรมหา<br>วิชาชีวเคมี | บัณฑิต สาขาวิชากายวิภาคศาสตร์ (แผน n แบบ                                                |        |

#### หลักสูตรระยะสั้น





#### จำนวนนิสิตรับเข้าศึกษา ย้อนหลัง 3 ปี (ปีการศึกษา 2562 – 2564)



## นิสิต







### นักวิจัยหลังปริญญาเอก (Postdoc)



#### 🦰 แหล่งทุน

- NRCT
- ARDA
- PERCH
- IRN
- Department of Energy/PTTG
- สวรส.
- ทุนส่วนตัว

#### เงินเดือน

25,000-35,000 บาท

#### KPI

Publications, Patent/Petit patent, No. of industrial linkage, No. of research grant and funding



## ข้อมูลอาจารย์ที่มีดุณสมบัติเป็นที่ปรึกษาวิทยานิพนธ์ได้



## อาจารย์

## ข้อมูลอาจารย์ที่มีดุณสมบัติเป็นที่ปรึกษาวิทยานิพนธ์ได้

แยกตามกลุ่มสาขา







### ย้อนหลัง 3 ปี (ปีการศึกษา 2562 - 2564)



D ผลงานตีพิมพ์ของอาจารย์และบุคลากร 🛑 ผลงานตีพิมพ์ของนิสิตปริญญาเอก 🛑 ผลงานตีพิมพ์ของนิสิตปริญญาโท

## **ข้อมูลการตีพิมพ์นิสิต** ย้อนหลัง 3 ปี (ปีการศึกษา 2562 - 2564)



🕨 ผลงานตีพิมพ์ของนิสิตปริญญาเอก 🛑 ผลงานตีพิมพ์ของนิสิตปริญญาโท

## เงินงบประมาณจากแหล่งทุนภายในและแหล่งทุนภายนอก ระหว่างปีงบประมาณ 2562-2564



#