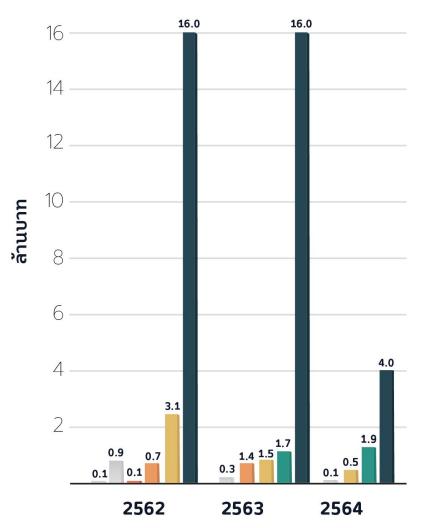

## เงินงบประมาณจากแหล่งทุนภายในและแหล่งทุนภายนอก ระหว่างปีงบประมาณ 2562-2564

# เงินงบประมาณจากแหล่งทุนภายในและแหล่งทุนภายนอก

#### ระหว่างปีงบประมาณ 2562-2564

- แหล่งทุนภายใน -

- ทุนสนับสนุนการเผยแพร่และการนำเสนอผลงานวิทยานิพนธ์ใน การประชุมวิชาการระดับนานาชาติ สำหรับนิสิตบัณฑิตศึกษา
- ทุนสนับสนุนการทำวิทยานิพนธ์จากงบประมาณแผ่นดิน และรายได้