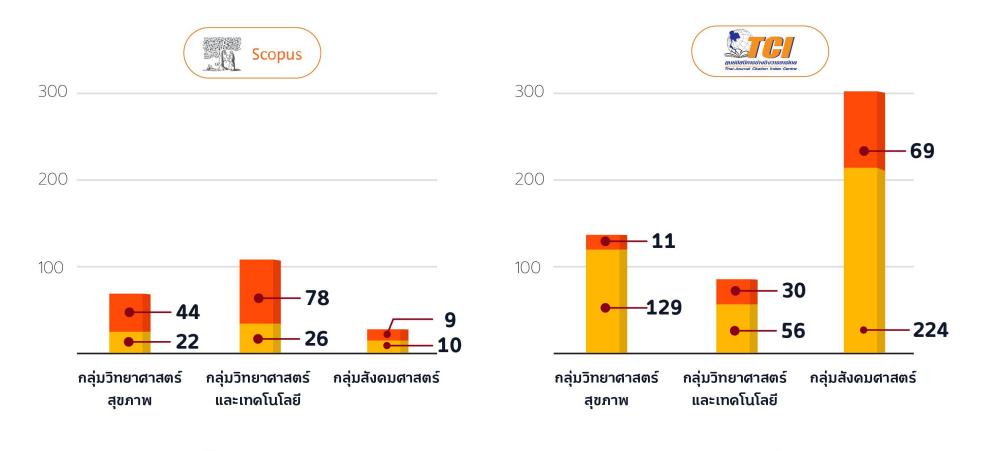

## **ข้อมูลการตีพิมพ์นิสิต** ย้อนหลัง 3 ปี (ปีการศึกษา 2562 - 2564)

🕨 ผลงานตีพิมพ์ของนิสิตปริญญาเอก 🛑 ผลงานตีพิมพ์ของนิสิตปริญญาโท