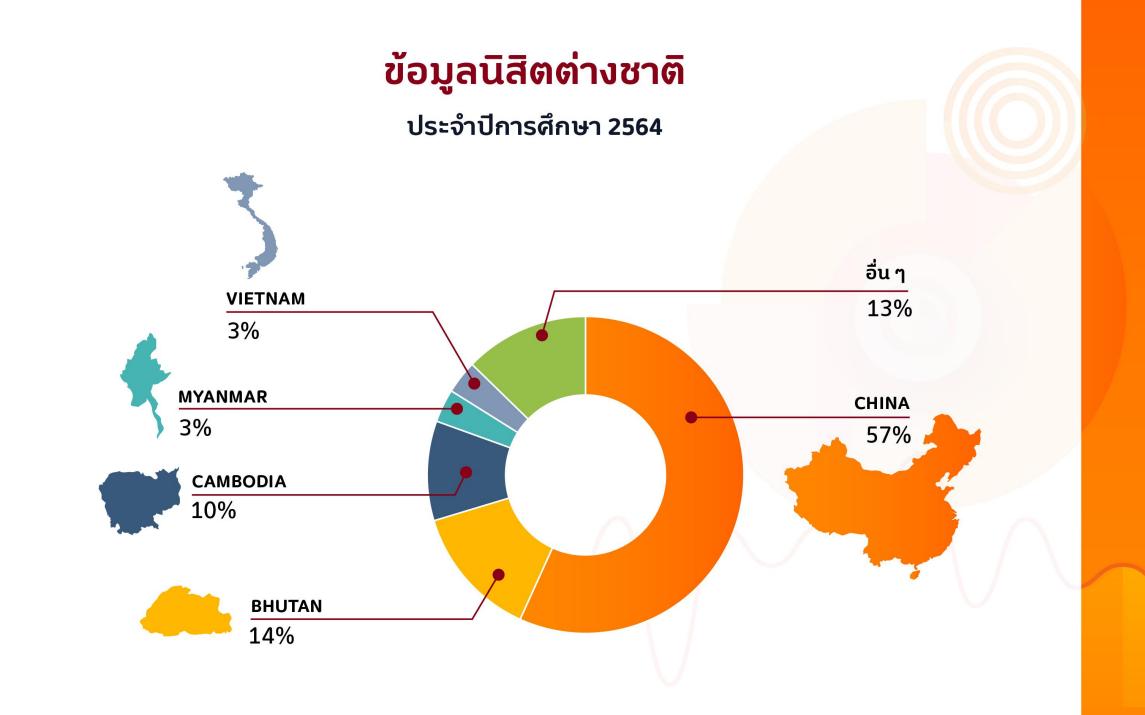

|        |
| 2330132060 หลัก               | สูตรวิทยาศาสตรมหา                | เกิด สาขาวิชากายวิภาคศาสตร์ (แบบ 11) หลักสู<br>บัณฑิต สาขาวิชากายวิภาคศาสตร์ (แผน n แบบ |        |
| 2330132060 หลัก               | สูตรวิทยาศาสตรมหา                |                                                                                         |        |
|                               | สูตรวิทยาศาสตรมหา                |                                                                                         |        |
| 2330132060 หลัก<br>1103 ภาควิ | สูตรวิทยาศาสตรมหา<br>วิชาชีวเคมี | บัณฑิต สาขาวิชากายวิภาคศาสตร์ (แผน n แบบ                                                |        |

#### หลักสูตรระยะสั้น





#### จำนวนนิสิตรับเข้าศึกษา ย้อนหลัง 3 ปี (ปีการศึกษา 2562 – 2564)



## นิสิต







### นักวิจัยหลังปริญญาเอก (Postdoc)



#### 🦰 แหล่งทุน

- NRCT
- ARDA
- PERCH
- IRN
- Department of Energy/PTTG
- สวรส.
- ทุนส่วนตัว

#### เงินเดือน

25,000-35,000 บาท

#### KPI

Publications, Patent/Petit patent, No. of industrial linkage, No. of research grant and funding



## ข้อมูลอาจารย์ที่มีดุณสมบัติเป็นที่ปรึกษาวิทยานิพนธ์ได้



## อาจารย์

## ข้อมูลอาจารย์ที่มีดุณสมบัติเป็นที่ปรึกษาวิทยานิพนธ์ได้

แยกตามกลุ่มสาขา







### ย้อนหลัง 3 ปี (ปีการศึกษา 2562 - 2564)



D ผลงานตีพิมพ์ของอาจารย์และบุคลากร 🛑 ผลงานตีพิมพ์ของนิสิตปริญญาเอก 🛑 ผลงานตีพิมพ์ของนิสิตปริญญาโท

## **ข้อมูลการตีพิมพ์นิสิต** ย้อนหลัง 3 ปี (ปีการศึกษา 2562 - 2564)



🕨 ผลงานตีพิมพ์ของนิสิตปริญญาเอก 🛑 ผลงานตีพิมพ์ของนิสิตปริญญาโท

## เงินงบประมาณจากแหล่งทุนภายในและแหล่งทุนภายนอก ระหว่างปีงบประมาณ 2562-2564



####