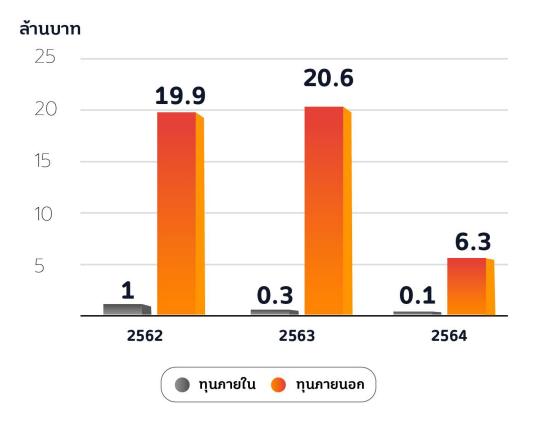

## เงินงบประมาณจากแหล่งทุนภายในและแหล่งทุนภายนอก ระหว่างปีงบประมาณ 2562-2564

# เงินงบประมาณจากแหล่งทุนภายในและแหล่งทุนภายนอก

#### ระหว่างปีงบประมาณ 2562-2564

- แหล่งทุนภายใน -

- ทุนสนับสนุนการเผยแพร่และการนำเสนอผลงานวิทยานิพนธ์ใน การประชุมวิชาการระดับนานาชาติ สำหรับนิสิตบัณฑิตศึกษา
- ทุนสนับสนุนการทำวิทยานิพนธ์จากงบประมาณแผ่นดิน และรายได้