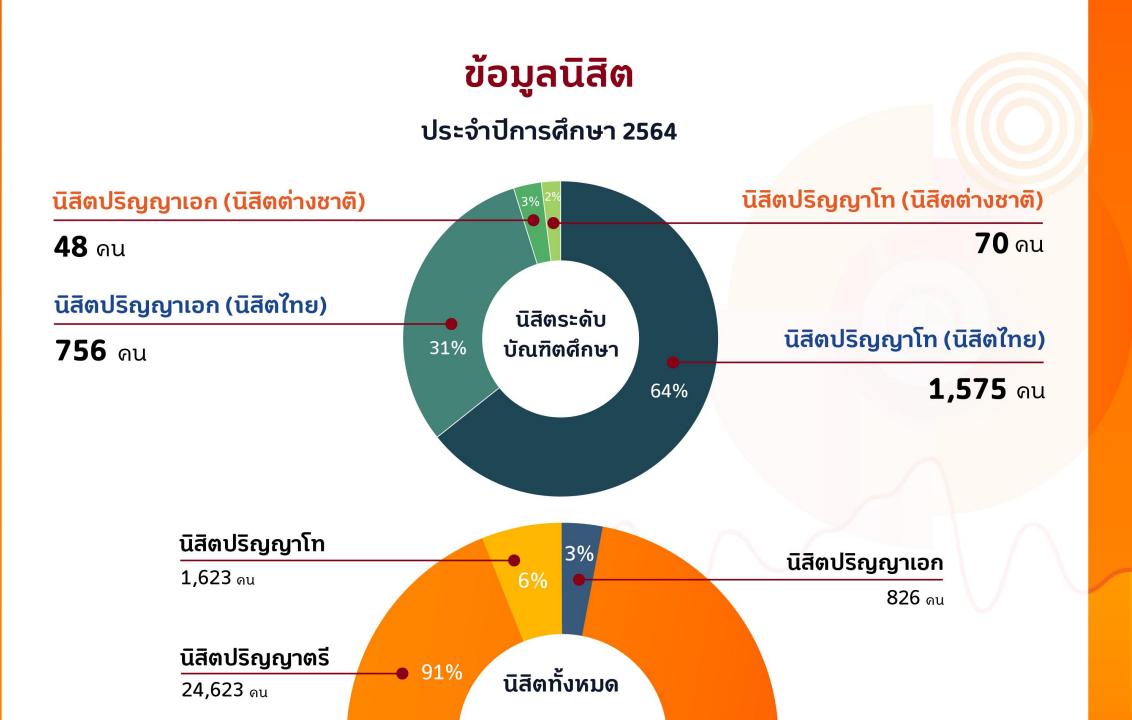

|        |
| 2330132060 หลัก               | สูตรวิทยาศาสตรมหา                | เกิด สาขาวิชากายวิภาคศาสตร์ (แบบ 11) หลักสู<br>บัณฑิต สาขาวิชากายวิภาคศาสตร์ (แผน n แบบ |        |
| 2330132060 หลัก               | สูตรวิทยาศาสตรมหา                |                                                                                         |        |
|                               | สูตรวิทยาศาสตรมหา                |                                                                                         |        |
| 2330132060 หลัก<br>1103 ภาควิ | สูตรวิทยาศาสตรมหา<br>วิชาชีวเคมี | บัณฑิต สาขาวิชากายวิภาคศาสตร์ (แผน n แบบ                                                |        |

#### หลักสูตรระยะสั้น





#### จำนวนนิสิตรับเข้าศึกษา ย้อนหลัง 3 ปี (ปีการศึกษา 2562 – 2564)



## นิสิต







### นักวิจัยหลังปริญญาเอก (Postdoc)



#### 🦰 แหล่งทุน

- NRCT
- ARDA
- PERCH
- IRN
- Department of Energy/PTTG
- สวรส.
- ทุนส่วนตัว

#### เงินเดือน

25,000-35,000 บาท

#### KPI

Publications, Patent/Petit patent, No. of industrial linkage, No. of research grant and funding



## ข้อมูลอาจารย์ที่มีดุณสมบัติเป็นที่ปรึกษาวิทยานิพนธ์ได้



## อาจารย์

## ข้อมูลอาจารย์ที่มีดุณสมบัติเป็นที่ปรึกษาวิทยานิพนธ์ได้

แยกตามกลุ่มสาขา







### ย้อนหลัง 3 ปี (ปีการศึกษา 2562 - 2564)



D ผลงานตีพิมพ์ของอาจารย์และบุคลากร 🛑 ผลงานตีพิมพ์ของนิสิตปริญญาเอก 🛑 ผลงานตีพิมพ์ของนิสิตปริญญาโท

## **ข้อมูลการตีพิมพ์นิสิต** ย้อนหลัง 3 ปี (ปีการศึกษา 2562 - 2564)



🕨 ผลงานตีพิมพ์ของนิสิตปริญญาเอก 🛑 ผลงานตีพิมพ์ของนิสิตปริญญาโท

## เงินงบประมาณจากแหล่งทุนภายในและแหล่งทุนภายนอก ระหว่างปีงบประมาณ 2562-2564



###