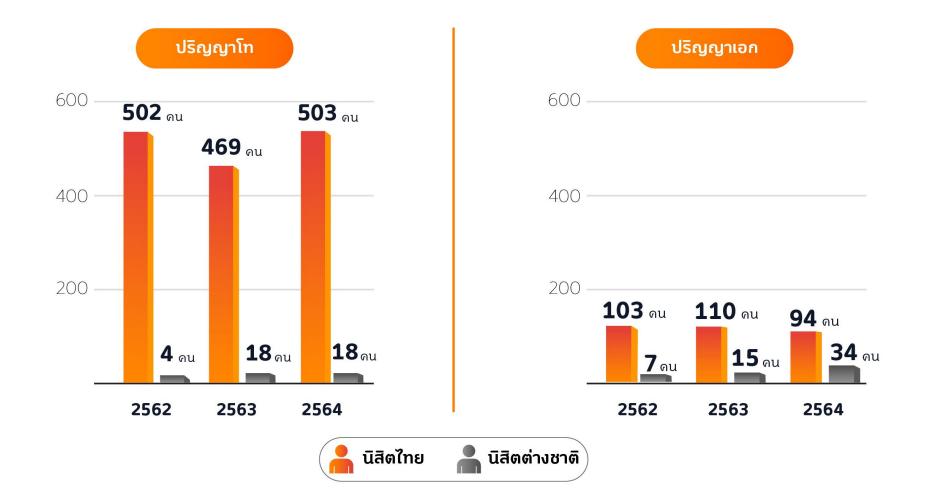

|        |
| 2330132060 หลัก               | สูตรวิทยาศาสตรมหา                | เกิด สาขาวิชากายวิภาคศาสตร์ (แบบ 11) หลักสู<br>บัณฑิต สาขาวิชากายวิภาคศาสตร์ (แผน n แบบ |        |
| 2330132060 หลัก               | สูตรวิทยาศาสตรมหา                |                                                                                         |        |
|                               | สูตรวิทยาศาสตรมหา                |                                                                                         |        |
| 2330132060 หลัก<br>1103 ภาควิ | สูตรวิทยาศาสตรมหา<br>วิชาชีวเคมี | บัณฑิต สาขาวิชากายวิภาคศาสตร์ (แผน n แบบ                                                |        |

#### หลักสูตรระยะสั้น





#### จำนวนนิสิตรับเข้าศึกษา ย้อนหลัง 3 ปี (ปีการศึกษา 2562 – 2564)



## นิสิต







### นักวิจัยหลังปริญญาเอก (Postdoc)



#### 🦰 แหล่งทุน

- NRCT
- ARDA
- PERCH
- IRN
- Department of Energy/PTTG
- สวรส.
- ทุนส่วนตัว

#### เงินเดือน

25,000-35,000 บาท

#### KPI

Publications, Patent/Petit patent, No. of industrial linkage, No. of research grant and funding



## ข้อมูลอาจารย์ที่มีดุณสมบัติเป็นที่ปรึกษาวิทยานิพนธ์ได้



## อาจารย์

## ข้อมูลอาจารย์ที่มีดุณสมบัติเป็นที่ปรึกษาวิทยานิพนธ์ได้

แยกตามกลุ่มสาขา







### ย้อนหลัง 3 ปี (ปีการศึกษา 2562 - 2564)



D ผลงานตีพิมพ์ของอาจารย์และบุคลากร 🛑 ผลงานตีพิมพ์ของนิสิตปริญญาเอก 🛑 ผลงานตีพิมพ์ของนิสิตปริญญาโท

## **ข้อมูลการตีพิมพ์นิสิต** ย้อนหลัง 3 ปี (ปีการศึกษา 2562 - 2564)



🕨 ผลงานตีพิมพ์ของนิสิตปริญญาเอก 🛑 ผลงานตีพิมพ์ของนิสิตปริญญาโท

## เงินงบประมาณจากแหล่งทุนภายในและแหล่งทุนภายนอก ระหว่างปีงบประมาณ 25